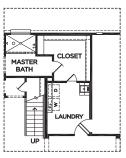

OPTIONAL SEPARATE MASTER BATH TUB & SHOWER

OPTIONAL 5 FT. EXTENDED GARAGE

SECOND FLOOR