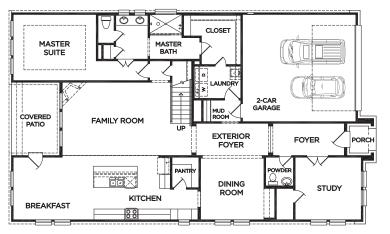

**REVISED 12.2024** 

For more information, visit www.mckinleyhomeshouston.com

Deptional Kitchen Island

OPTIONAL BEDROOM 5 / BATH 4

OPTIONAL DELUXE LAUNDRY

FIRST FLOOR

OPTIONAL MASTER BAY WINDOW

OPTIONAL 3-CAR GARAGE

## THE ARLINGTON

Approximate Square Footage: 3233 4 Bedrooms / 3.5 Baths Optional Deluxe Laundry Room Optional Media Room

For more information, visit www.mckinleyhomeshouston.com

©2024 McKinley Homes US, LLC. Plans, features, pricing and availability are subject to change without prior notice or obligation and may vary by elevation. Information including square footage is approximate and subject to change without prior notice or obligations. Images are an artist's conceptions and not a guarantee of final specifications. Please see our sales professional for details and additional information.