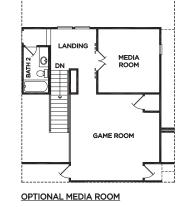

## THE ARLINGTON

Approximate Square Footage: 3233 4 Bedrooms / 3.5 Baths Optional Deluxe Laundry Room Optional Media Room

For more information, visit www.mckinleyhomeshouston.com

©2024 McKinley Homes US, LLC. Plans, features, pricing and availability are subject to change without prior notice or obligation and may vary by elevation. Information including square footage is approximate and subject to change without prior notice or obligations. Images are an artist's conceptions and not a guarantee of final specifications. Please see our sales professional for details and additional information.