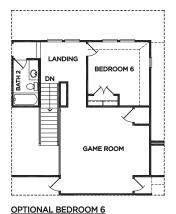

## THE ARLINGTON

Approximate Square Footage: 3233 4 Bedrooms / 3.5 Baths Optional Deluxe Laundry Room Optional Media Room

For more information, visit www.mckinleyhomeshouston.com

©2024 McKinley Homes US, LLC. Plans, features, pricing and availability are subject to change without prior notice or obligation and may vary by elevation. Information including square footage is approximate and subject to change without prior notice or obligations. Images are an artist's conceptions and not a guarantee of final specifications. Please see our sales professional for details and additional information.