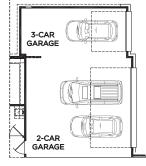

**REVISED 12.2024** 

For more information, visit www.mckinleyhomeshouston.com

Deptional Kitchen Island

OPTIONAL BEDROOM 5 / BATH 4

OPTIONAL DELUXE LAUNDRY

FIRST FLOOR

OPTIONAL MASTER BAY WINDOW

OPTIONAL 3-CAR GARAGE

Elevation B (with 5 ft. extended garage)

Elevation C (with 5 ft. extended garage)

Elevation A (with 3-car garage)

Elevation B (with 3-car garage)

Elevation C (with 3-car garage)