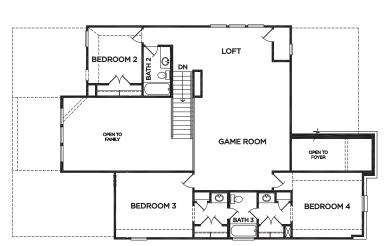

OPTIONAL SEPARATE MASTER BATH TUB & SHOWER

OPTIONAL 5 FT. EXTENDED GARAGE

SECOND FLOOR

## THE ARLINGTON

Approximate Square Footage: 3233 4 Bedrooms / 3.5 Baths Optional Deluxe Laundry Room Optional Media Room

For more information, visit www.mckinleyhomeshouston.com

©2024 McKinley Homes US, LLC. Plans, features, pricing and availability are subject to change without prior notice or obligation and may vary by elevation. Information including square footage is approximate and subject to change without prior notice or obligations. Images are an artist's conceptions and not a guarantee of final specifications. Please see our sales professional for details and additional information.