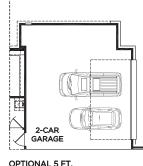

OPTIONAL SEPARATE MASTER BATH TUB & SHOWER

OPTIONAL 5 FT. EXTENDED GARAGE

SECOND FLOOR