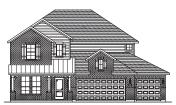

## THE ARLINGTON

## COLONIAL SERIES 3233 SQ FT

Elevation A

Elevation B

Elevation C

Elevation A (with stone)

Elevation B (with stone)

Elevation C (with stone)

Elevation A (with 5 ft. extended garage)

## THE ARLINGTON

Approximate Square Footage: 3233 4 Bedrooms / 3.5 Baths Optional Deluxe Laundry Room Optional Media Room

For more information, visit www.mckinleyhomeshouston.com

©2024 McKinley Homes US, LLC. Plans, features, pricing and availability are subject to change without prior notice or obligation and may vary by elevation. Information including square footage is approximate and subject to change without prior notice or obligations. Images are an artist's conceptions and not a guarantee of final specifications. Please see our sales professional for details and additional information.