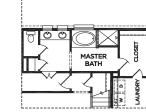

OPTIONAL SEPARATE MASTER BATH TUB & SHOWER

OPTIONAL 5 FT. EXTENDED GARAGE

SECOND FLOOR