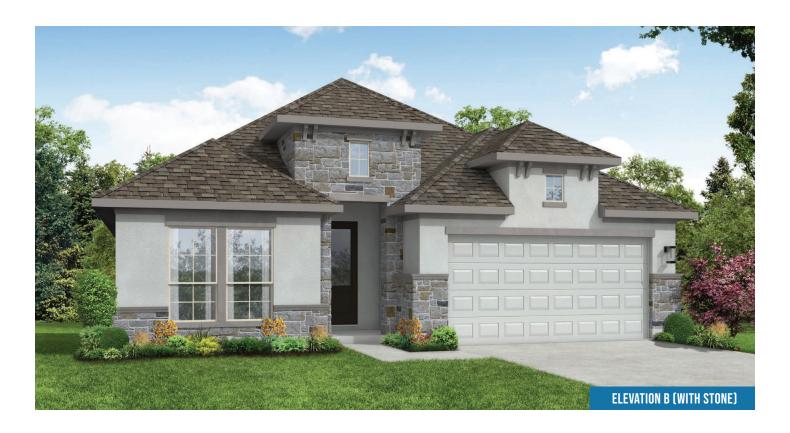

## THE AUSTIN

Elevation A

Elevation A (with stone)

Elevation B

Elevation B (with stone)

Elevation C

Elevation C (with stone)

## THE AUSTIN

Approximate Square Footage: 2034 3 Bedrooms / 2 Baths Optional Extended Outdoor Living Optional Bedroom 4 / Bath 3

**OPTIONAL 5 FT. EXTENDED GARAGE** 

OPTIONAL MUD BENCH