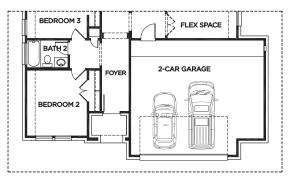

## THE AUSTIN

Approximate Square Footage: 2034 3 Bedrooms / 2 Baths Optional Extended Outdoor Living Optional Bedroom 4 / Bath 3

**OPTIONAL 5 FT. EXTENDED GARAGE** 

OPTIONAL MUD BENCH