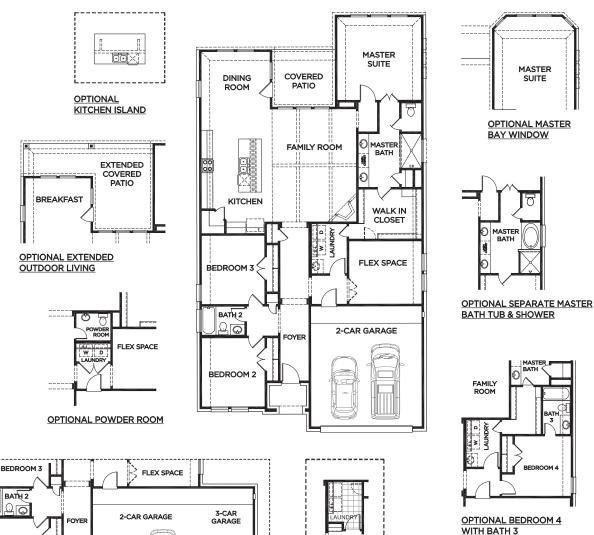

## THE AUSTIN

Approximate Square Footage: 2034 3 Bedrooms / 2 Baths Optional Extended Outdoor Living Optional Bedroom 4 / Bath 3

**OPTIONAL 5 FT. EXTENDED GARAGE** 

OPTIONAL MUD BENCH

**OPTIONAL 3-CAR GARAGE** 