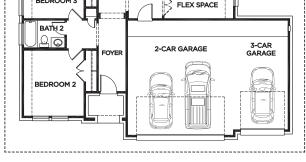

**OPTIONAL 3-CAR GARAGE** 

## THE AUSTIN

Approximate Square Footage: 2034 3 Bedrooms / 2 Baths Optional Extended Outdoor Living Optional Bedroom 4 / Bath 3

**OPTIONAL 5 FT. EXTENDED GARAGE** 

OPTIONAL MUD BENCH