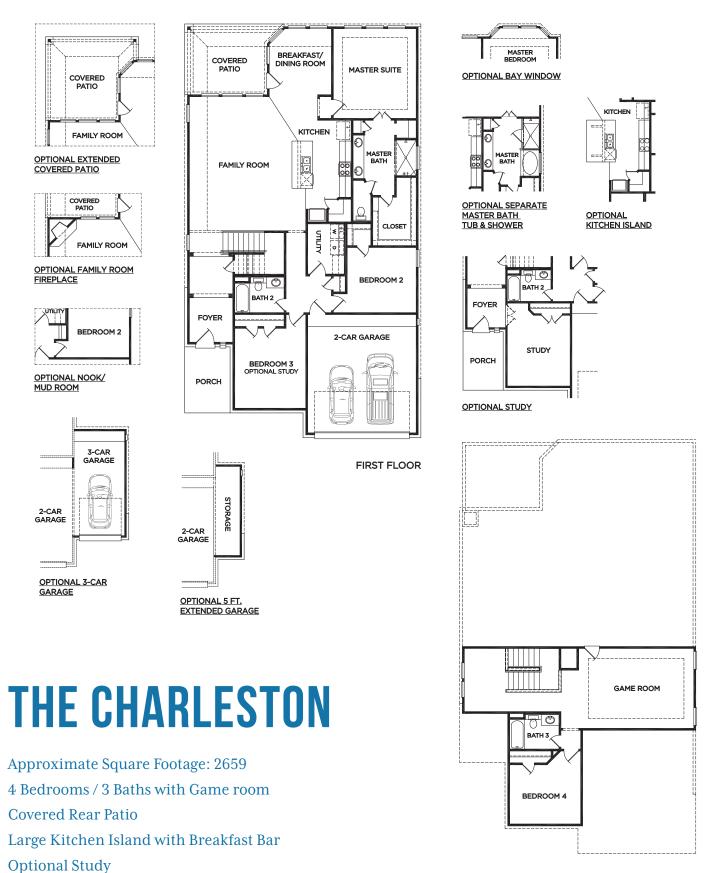

## THE CHARLESTON

## COLONIAL SERIES 2659 SQ FT





Elevation A



Elevation B



8' Entry door option



8' Entry door option



Elevation A (with stone)



Elevation B (with stone)



For more information, visit www.mckinleyhomeshouston.com

©2024 McKinley Homes US, LLC. Plans, features, pricing and availability are subject to change without prior notice or obligation and may vary by elevation. Information including square footage is approximate and subject to change without prior notice or obligations. Images are an artist's conceptions and not a \_\_\_\_\_\_\_ guarantee of final specifications. Please see our sales professional for details and additional information.

REVISED 12.2024





SECOND FLOOR

## For more information, visit www.mckinleyhomeshouston.com



©2024 McKinley Homes US, LLC. Plans, features, pricing and availability are subject to change without prior notice or obligation and may vary by elevation. Information including square footage is approximate and subject to change without prior notice or obligations. Images are an artist's conceptions and not a guarantee of final specifications. Please see our sales professional for details and additional information.

REVISED 12.2024