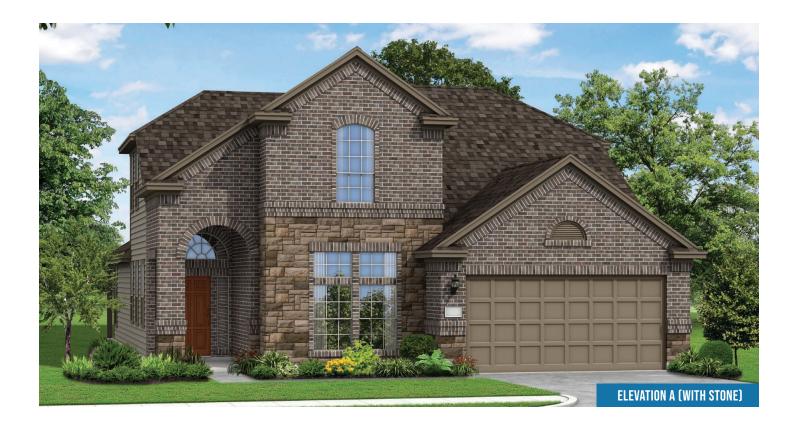

## COLONIAL SERIES 2659 SQ FT

Elevation A

Elevation B

8' Entry door option

8' Entry door option

Elevation A (with stone)

Elevation B (with stone)

For more information, visit www.mckinleyhomeshouston.com