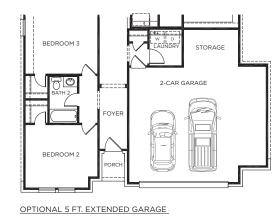

REVISED 12.2024

OPTIONAL 3-CAR GARAGE

OPTIONAL MASTER BATH SEPARATE TUB & SHOWER

OPTIONAL DELUXE LAUNDRY WITH MUD ROOM