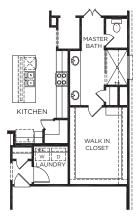

REVISED 12.2024

OPTIONAL 3-CAR GARAGE

OPTIONAL MASTER BATH SEPARATE TUB & SHOWER

OPTIONAL DELUXE LAUNDRY WITH MUD ROOM

## THE KYLE

Approximate Square Footage: 1738 3 Bedrooms / 2 Baths Optional 3-Car Garage Optional Deluxe Laundry Room

For more information, visit www.mckinleyhomeshouston.com

©2024 McKinley Homes US, LLC. Plans, features, pricing and availability are subject to change without prior notice or obligation and may vary by elevation. Information including square footage is approximate and subject to change without prior notice or obligations. Images are an artist's conceptions and not a guarantee of final specifications. Please see our sales professional for details and additional information.