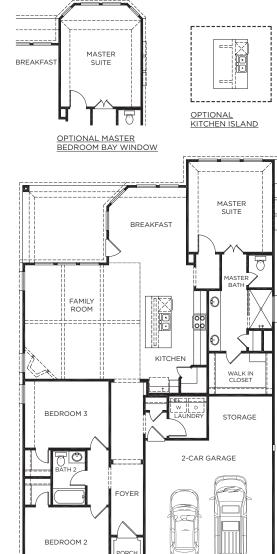

REVISED 12.2024

OPTIONAL 3-CAR GARAGE

OPTIONAL MASTER BATH SEPARATE TUB & SHOWER

OPTIONAL DELUXE LAUNDRY WITH MUD ROOM

## THE KYLE

Approximate Square Footage: 1738 3 Bedrooms / 2 Baths Optional 3-Car Garage Optional Deluxe Laundry Room

For more information, visit www.mckinleyhomeshouston.com

©2024 McKinley Homes US, LLC. Plans, features, pricing and availability are subject to change without prior notice or obligation and may vary by elevation. Information including square footage is approximate and subject to change without prior notice or obligations. Images are an artist's conceptions and not a guarantee of final specifications. Please see our sales professional for details and additional information.