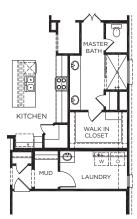

REVISED 12.2024

OPTIONAL 3-CAR GARAGE

OPTIONAL MASTER BATH SEPARATE TUB & SHOWER

OPTIONAL DELUXE LAUNDRY WITH MUD ROOM

## THE KYLE

Approximate Square Footage: 1738 3 Bedrooms / 2 Baths Optional 3-Car Garage Optional Deluxe Laundry Room

For more information, visit www.mckinleyhomeshouston.com

©2024 McKinley Homes US, LLC. Plans, features, pricing and availability are subject to change without prior notice or obligation and may vary by elevation. Information including square footage is approximate and subject to change without prior notice or obligations. Images are an artist's conceptions and not a guarantee of final specifications. Please see our sales professional for details and additional information.