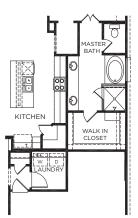

REVISED 12.2024

OPTIONAL 3-CAR GARAGE

OPTIONAL MASTER BATH SEPARATE TUB & SHOWER

OPTIONAL DELUXE LAUNDRY WITH MUD ROOM

## THE KYLE

Approximate Square Footage: 1738 3 Bedrooms / 2 Baths Optional 3-Car Garage Optional Deluxe Laundry Room

For more information, visit www.mckinleyhomeshouston.com

©2024 McKinley Homes US, LLC. Plans, features, pricing and availability are subject to change without prior notice or obligation and may vary by elevation. Information including square footage is approximate and subject to change without prior notice or obligations. Images are an artist's conceptions and not a guarantee of final specifications. Please see our sales professional for details and additional information.