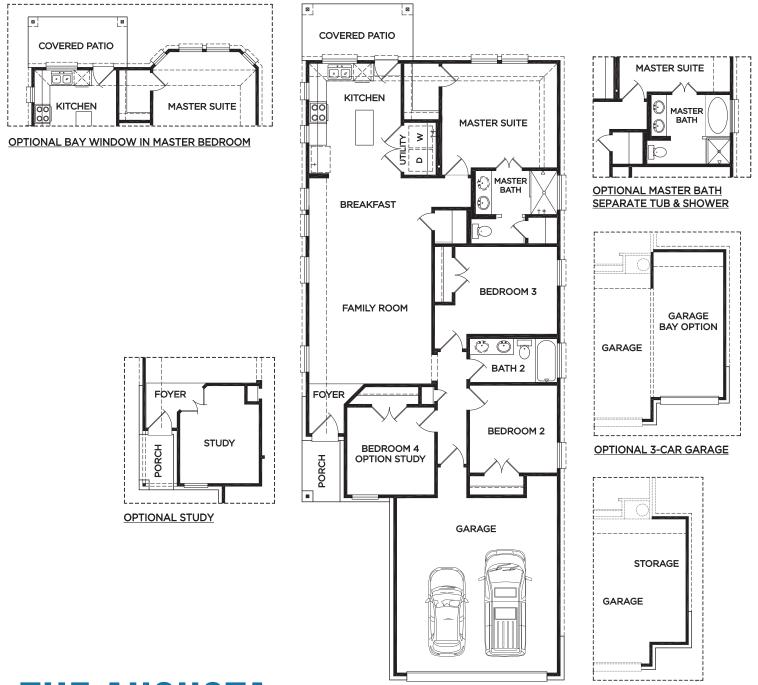

## THE AUGUSTA

## THE AUGUSTA

Approximate Square Footage: 1407 4 Bedrooms / 2 Baths Optional Study

Optional Garage Expansion

For more information, visit www.mckinleyhomeshouston.com

©2024 McKinley Homes US, LLC. Plans, features, pricing and availability are subject to change without prior notice or obligation and may vary by elevation. Information including square footage is approximate and subject to change without prior notice or obligations. Images are an artist's conceptions and not a guarantee of final specifications. Please see our sales professional for details and additional information.