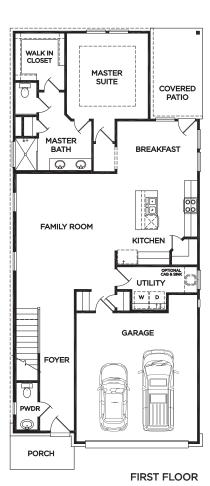

## THE SULLIVAN

Approximate Square Footage: 2587

4 Bedrooms /2.5 Baths

Large Upstairs Gameroom

Optional Bathroom 3

Optional Media Room

Optional Bedroom 5