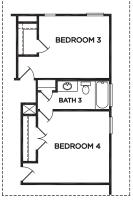

OPTIONAL SEPARATE MASTER BATH TUB & **SHOWER** 

OPTIONAL MASTER BAY WINDOW

**OPTIONAL 3-CAR GARAGE** 

BEDROOM 2

OX BATH 2

REC.

BEDROOM 3

BEDROOM 4