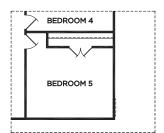

OPT MEDIA ROOM

SECOND FLOOR

**OPTIONAL BATH 3** 

OPTIONAL BEDROOM 5

BAR CABINET

OPTIONAL REC **ROOM CABINET** 

## THE SULLIVAN

Approximate Square Footage: 2587

4 Bedrooms /2.5 Baths

Large Upstairs Gameroom

Optional Bathroom 3

Optional Media Room

Optional Bedroom 5