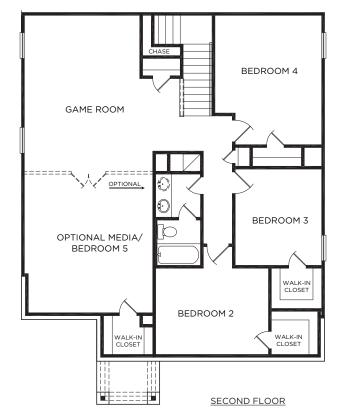

**GAME ROOM** 

## THE HANCOCK

Approximate Square Footage: 2786

4 Bedrooms / 2.5 Baths

2-Car Attached Garage

Game Room

Bedroom 5 with Bath 4 Option