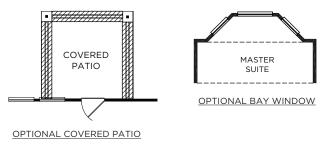

## THE HANCOCK

Approximate Square Footage: 2786

4 Bedrooms / 2.5 Baths

2-Car Attached Garage

Game Room

Bedroom 5 with Bath 4 Option