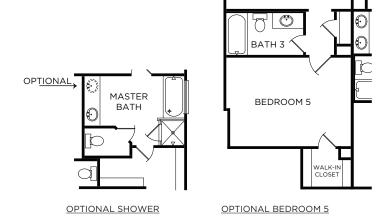

## THE HANCOCK

Approximate Square Footage: 2786

4 Bedrooms / 2.5 Baths

2-Car Attached Garage

Game Room

Bedroom 5 with Bath 4 Option