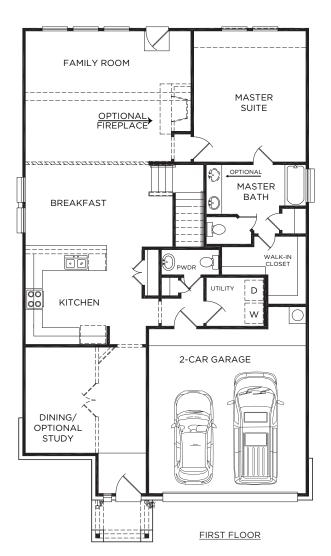

## THE HANCOCK

Approximate Square Footage: 2786

4 Bedrooms / 2.5 Baths

2-Car Attached Garage

Game Room

Bedroom 5 with Bath 4 Option