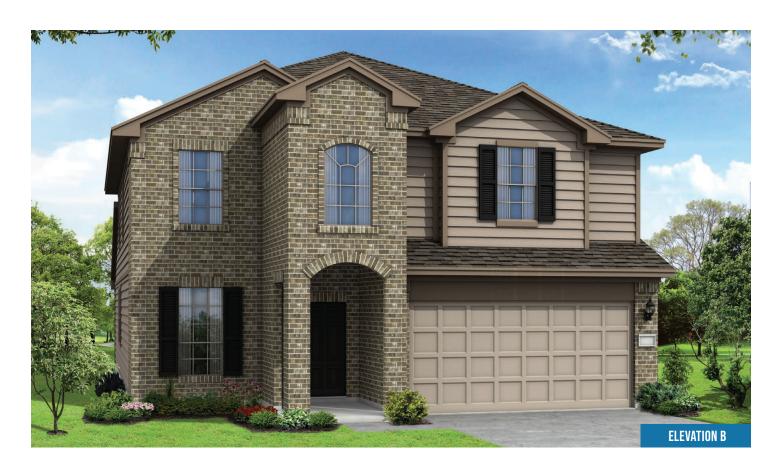

## THE HANCOCK

Elevation A

Elevation A (with stone)

Elevation B (with stone)

Elevation C

Elevation C (with stone)

## THE HANCOCK

Approximate Square Footage: 2786

4 Bedrooms / 2.5 Baths

2-Car Attached Garage

Game Room

Bedroom 5 with Bath 4 Option