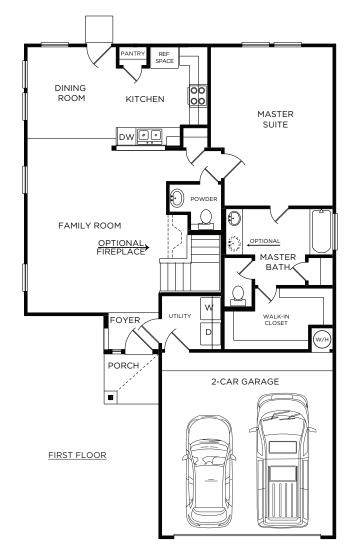

## THE ROSS

Approximate Square Footage: 2153 4 Bedrooms / 2.5 Baths 2-Car Attached Garage Game Room Optional Covered Patio

SECOND FLOOR

For more information, visit www.mckinleyhomeshouston.com

©2024 McKinley Homes US, LLC. Plans, features, pricing and availability are subject to change without prior notice or obligation and may vary by elevation. Information including square footage is approximate and subject to change without prior notice or obligations. Images are an artist's conceptions and not a guarantee of final specifications. Please see our sales professional for details and additional information.