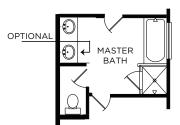

## THE ROSS





Elevation A



Elevation A (with stone)



Elevation B (with stone)



For more information, visit www.mckinleyhomeshouston.com

©2024 McKinley Homes US, LLC. Plans, features, pricing and availability are subject to change without prior notice or obligation and may vary by elevation. Information including square footage is approximate and subject to change without prior notice or obligations. Images are an artist's conceptions and not a guarantee of final specifications. Please see our sales professional for details and additional information.

REVISED 12.2024







OPTIONAL COVERED PATIO



OPTIONAL BAY WINDOW



OPTIONAL SHOWER



## THE ROSS

Approximate Square Footage: 2153 4 Bedrooms / 2.5 Baths 2-Car Attached Garage Game Room Optional Covered Patio

SECOND FLOOR



For more information, visit www.mckinleyhomeshouston.com

©2024 McKinley Homes US, LLC. Plans, features, pricing and availability are subject to change without prior notice or obligation and may vary by elevation. Information including square footage is approximate and subject to change without prior notice or obligations. Images are an artist's conceptions and not a guarantee of final specifications. Please see our sales professional for details and additional information.

REVISED 12.2024