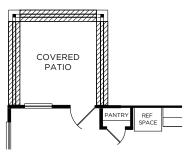

## THE ROSS





Elevation A



Elevation A (with stone)



Elevation B (with stone)



For more information, visit www.mckinleyhomeshouston.com

©2024 McKinley Homes US, LLC. Plans, features, pricing and availability are subject to change without prior notice or obligation and may vary by elevation. Information including square footage is approximate and subject to change without prior notice or obligations. Images are an artist's conceptions and not a guarantee of final specifications. Please see our sales professional for details and additional information.

REVISED 12.2024







OPTIONAL COVERED PATIO



OPTIONAL BAY WINDOW



OPTIONAL SHOWER



## THE ROSS

Approximate Square Footage: 2153 4 Bedrooms / 2.5 Baths 2-Car Attached Garage Game Room Optional Covered Patio

SECOND FLOOR



For more information, visit www.mckinleyhomeshouston.com

©2024 McKinley Homes US, LLC. Plans, features, pricing and availability are subject to change without prior notice or obligation and may vary by elevation. Information including square footage is approximate and subject to change without prior notice or obligations. Images are an artist's conceptions and not a guarantee of final specifications. Please see our sales professional for details and additional information.

REVISED 12.2024