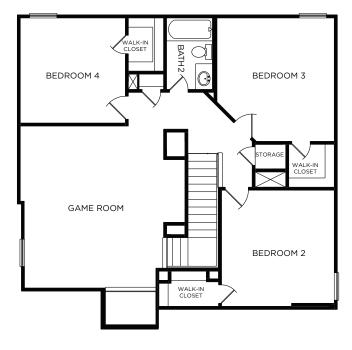

## THE ROSS

Approximate Square Footage: 2153 4 Bedrooms / 2.5 Baths 2-Car Attached Garage Game Room Optional Covered Patio

SECOND FLOOR

For more information, visit www.mckinleyhomeshouston.com

©2024 McKinley Homes US, LLC. Plans, features, pricing and availability are subject to change without prior notice or obligation and may vary by elevation. Information including square footage is approximate and subject to change without prior notice or obligations. Images are an artist's conceptions and not a guarantee of final specifications. Please see our sales professional for details and additional information.